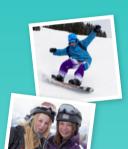

## Skiing or boarding lessons

Four or five hours daily, split between the morning and afternoon sessions.